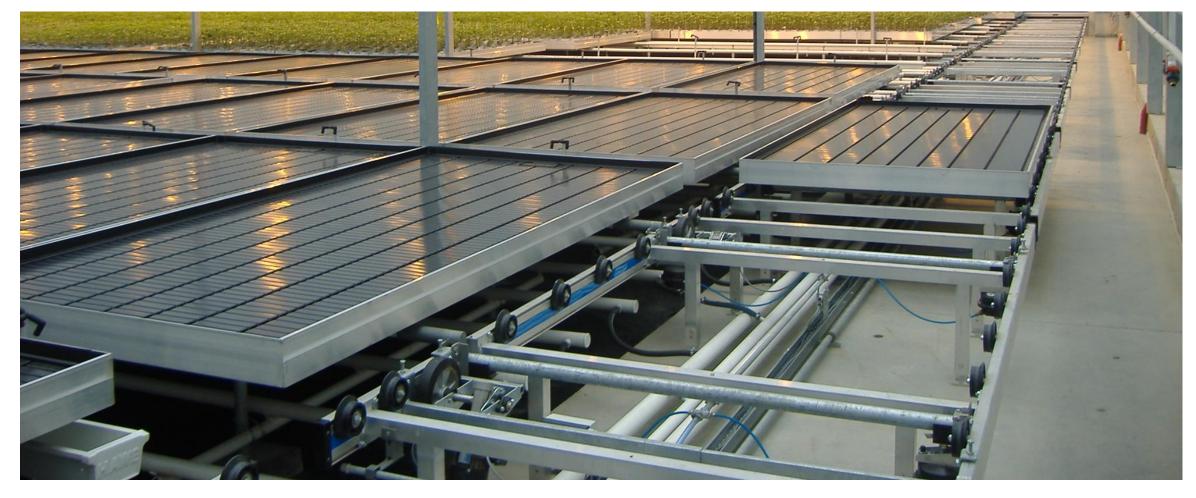

## **Cultivation Systems**

Automated Cultivation Systems – Traditional Greenhouse - Multilayer