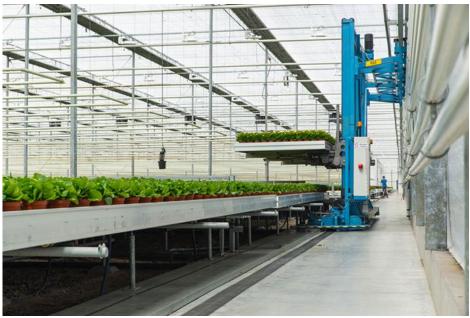

## **Cultivation Systems**

Automated Cultivation Systems – Traditional Greenhouse - Multilayer