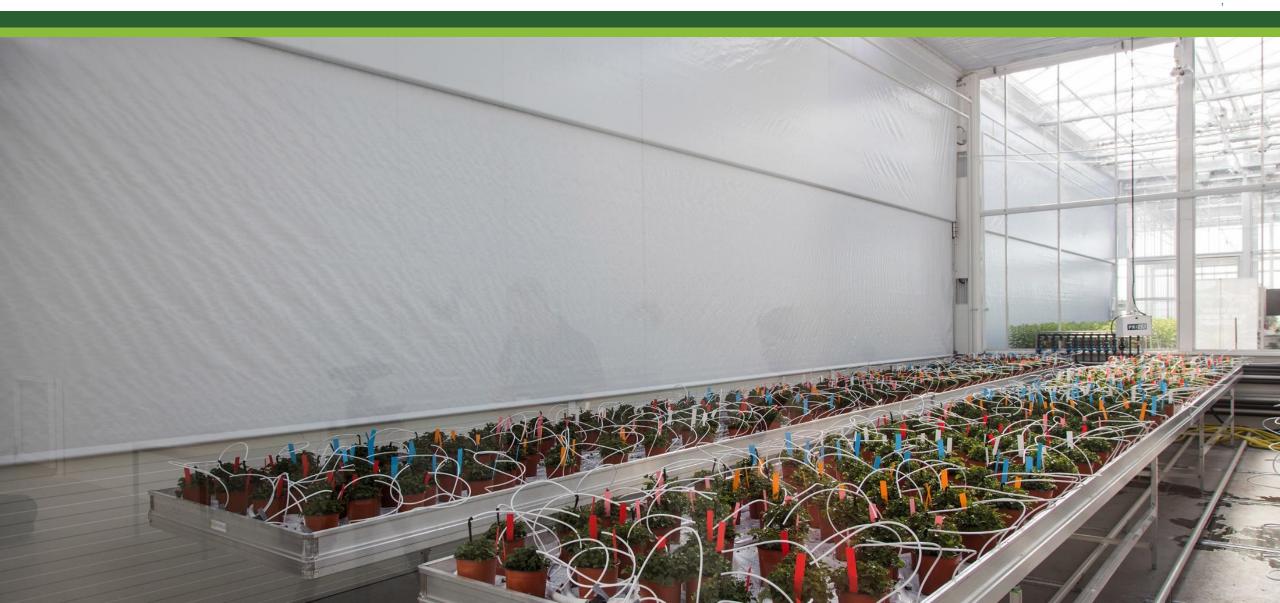

#### **TUNNEL-SHAPED / BLACK OUT SCREENING**

#### **General Flat SCREEN SYSTEMS**