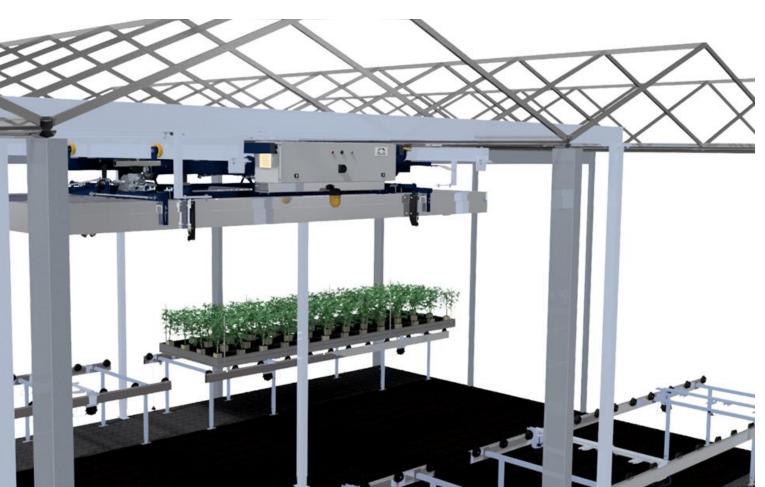

## **Cultivation Systems**

Automated Cultivation Systems – Traditional Greenhouse - Multilayer