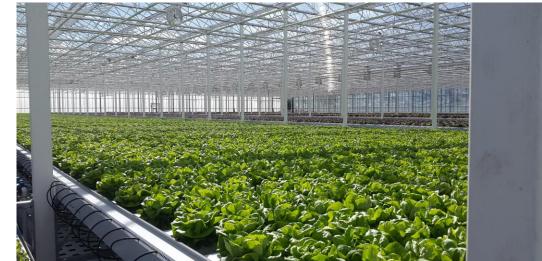

## **Cultivation Systems**

Automated Cultivation Systems – Traditional Greenhouse - Multilayer