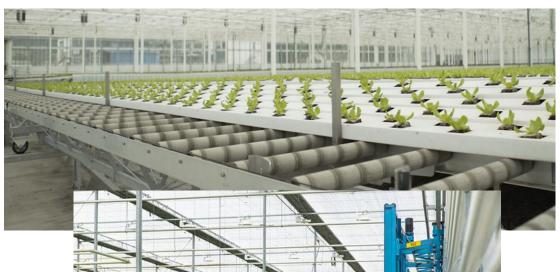

## **Cultivation Systems**

Automated Cultivation Systems – Traditional Greenhouse - Multilayer