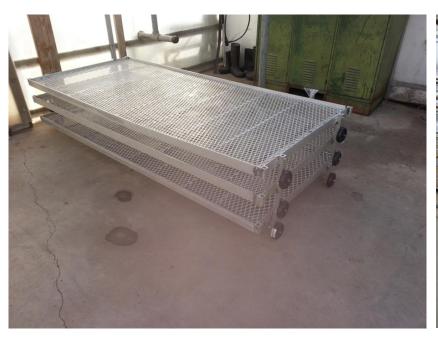

#### Simple Young Plant inputs handling systems

## **Cultivation Systems**

Automated Cultivation Systems – Traditional Greenhouse - Multilayer