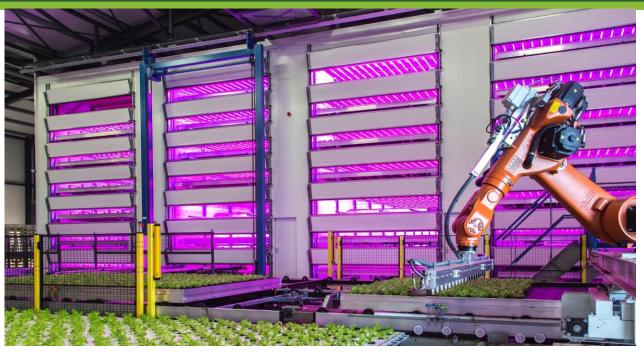

## **Cultivation Systems**

Automated Cultivation Systems – Traditional Greenhouse - Multilayer