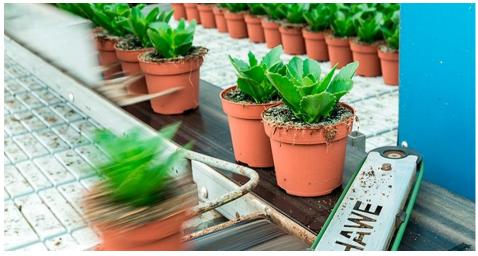

#### Simple Young Plant inputs handling systems

## **Cultivation Systems**

Automated Cultivation Systems – Traditional Greenhouse - Multilayer