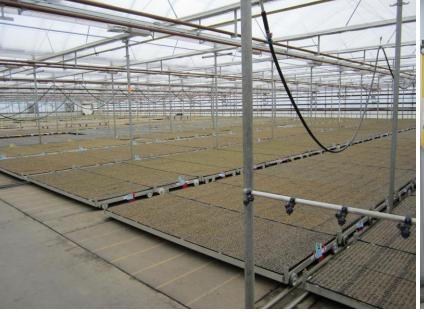

#### Simple Young Plant inputs handling systems

## **Cultivation Systems**

Automated Cultivation Systems – Traditional Greenhouse - Multilayer