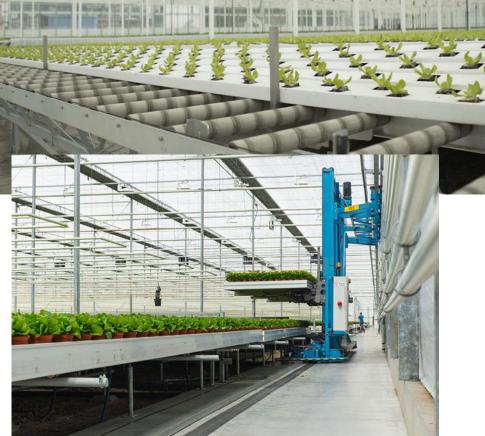

## **Cultivation Systems**

Automated Cultivation Systems – Traditional Greenhouse - Multilayer